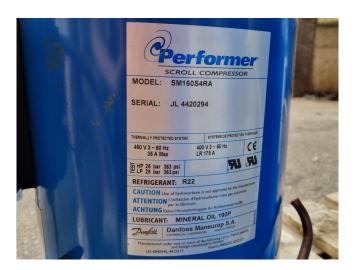

## **Specifications**

| Brand                                           | Performer          |
|-------------------------------------------------|--------------------|
| Туре                                            | SM160S4RA          |
| Refrigerant                                     | Freon              |
| kW at $+10^{\circ}\text{C}/+40^{\circ}\text{C}$ | 39,1*              |
| Sight Glass                                     | 1                  |
| m3 / h                                          | 37,7               |
| Remarks                                         | *Capacity based on |
|                                                 | +7,2°C/+54,4°C     |
| Weight in kg.                                   | 94                 |
| Sizes                                           | 400x300x650 mm     |
|                                                 | (LxWxH)            |
| Stock                                           | 2                  |

#### **Used Performer SM160S4RA**

Used Performer SM160S4RA scroll compressor on Freon with a sight glass. The compressor has a displacement of 37,7 m<sup>3</sup>/h.

\*Why choose for HOSBV? Were not only the largest used refrigeration specialist in Europe, but also, we deliver all equipment including an extensive test, warranty and industrial cleaning. \*Optional we can also perform a new paint job and arrange the logistics.