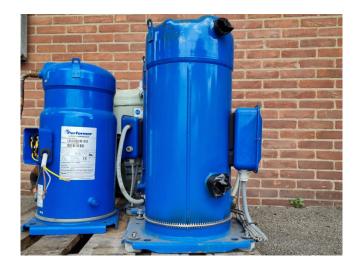

#### **Used Performer SM160S4RA**

Used Performer SM160S4RA scroll compressor on Freon with a sight glass. The compressor has a displacement of 37,7 m<sup>3</sup>/h.

\*Why choose for HOSBV? Were not only the largest used refrigeration specialist in Europe, but also, we deliver all equipment including an extensive test, warranty and industrial cleaning. \*Optional we can also perform a new paint job and arrange the logistics.