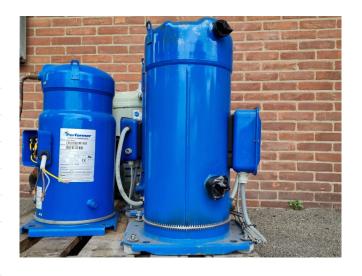

#### **Used Performer SM160S4RA**

Used Performer SM160S4RA scroll compressor on Freon with a sight glass. The compressor has a displacement of 37,7 m<sup>3</sup>/h.

\*Why choose for HOSBV? Were not only the largest used refrigeration specialist in Europe, but also, we deliver all equipment including an extensive test, warranty and industrial cleaning. \*Optional we can also perform a new paint job and arrange the logistics.